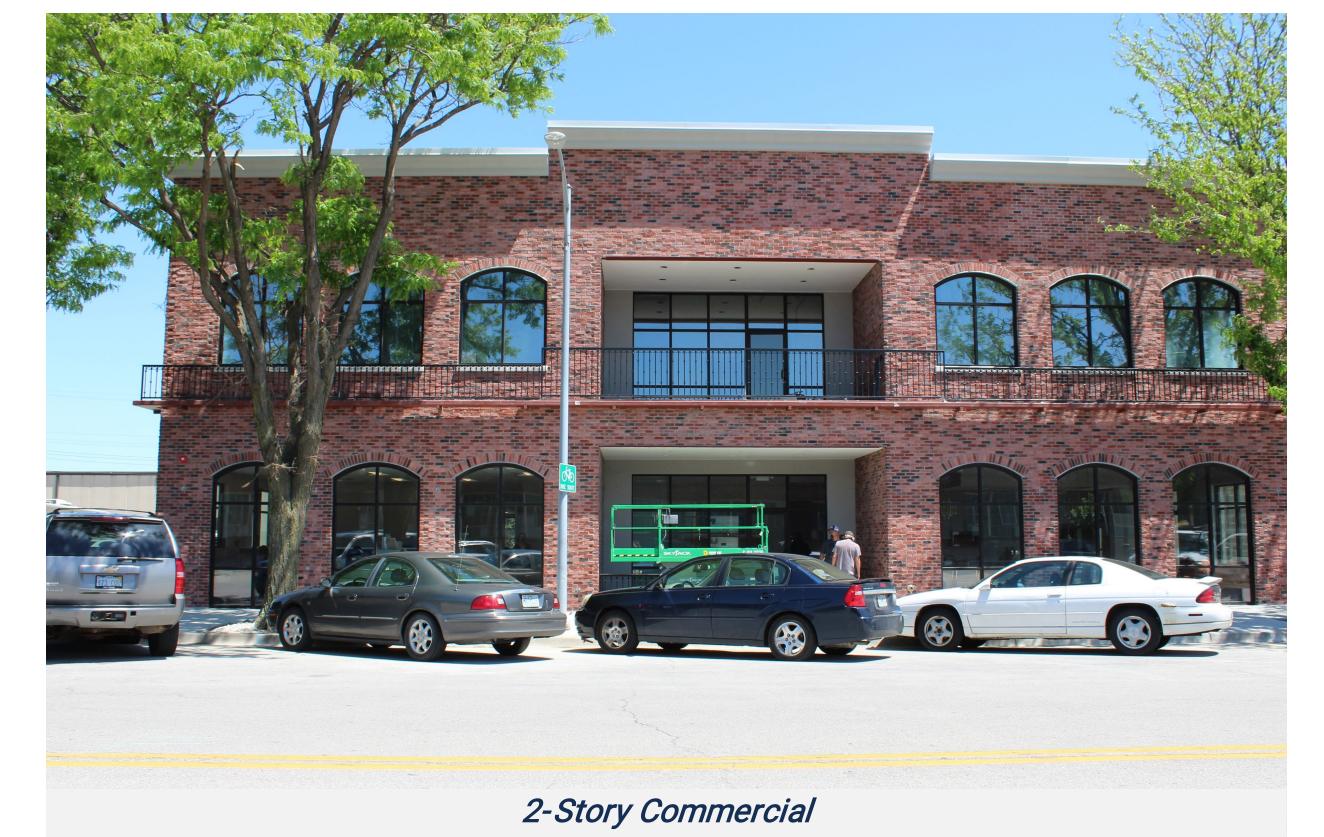

# **CONCEPT BOARD: URBAN NEIGHBORHOOD NODE**

Urban Neighborhood Nodes are intended to establish smaller-scale, neighborhoodoriented commercial hubs at Prospect MAX transit stops. This subdistrict enables lower intensity commercial and institutional uses to meet daily needs for surrounding neighborhoods. The Urban Neighborhood Node establishes a compact, walkable development pattern that is of a limited scale and height to complement adjacent neighborhood settings.

Small Apartment

2-Story Mixed-Use

2-Story Commercial

4-Story Mixed Use