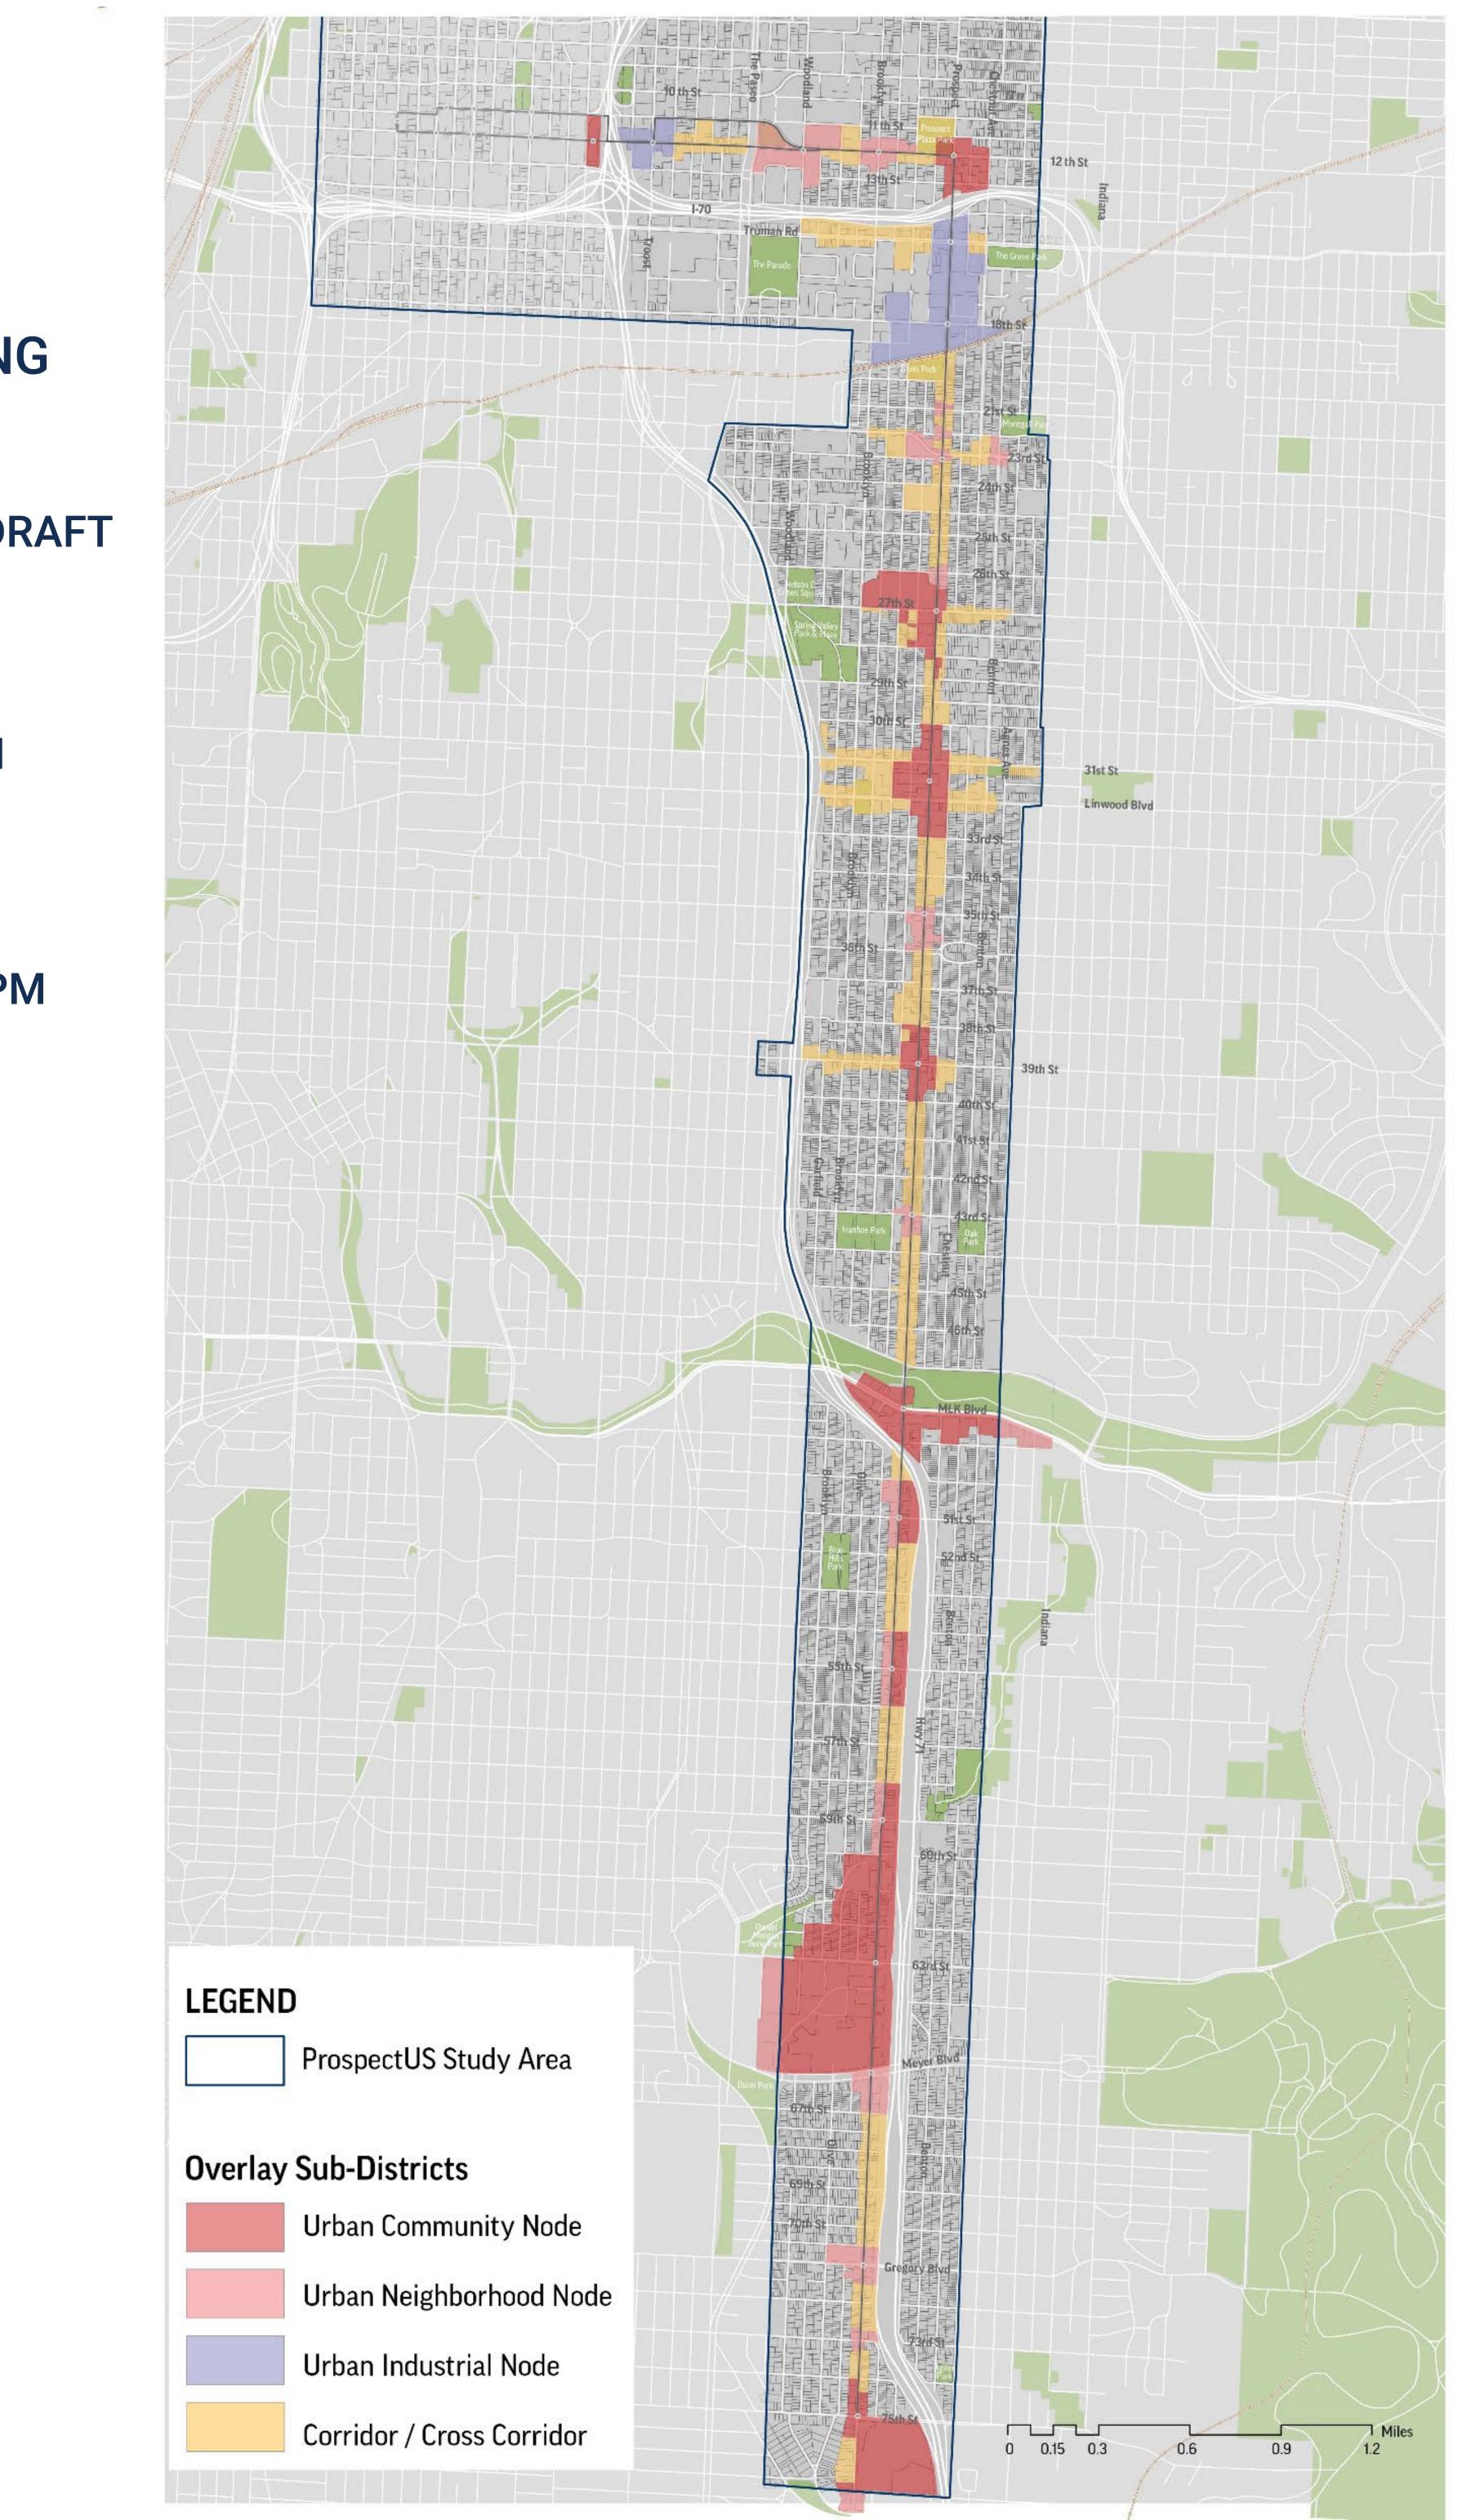

### **NEIGHBORHOODS & HOUSING**

THE FINAL N&H SUBCOMMITTEE MEETINGS WILL FOCUS ON THE DRAFT OVERLAY DISTRICT FOR THE PROPSECT CORRIDOR:

Tuesday, August 1 at 6:00-8:00PM Gregg-Klice Community Center LAND USE DISCUSSION

Thursday, August 24 at 6:00-8:00PM Southeast Community Center BUILDING DESIGN DISCUSSION