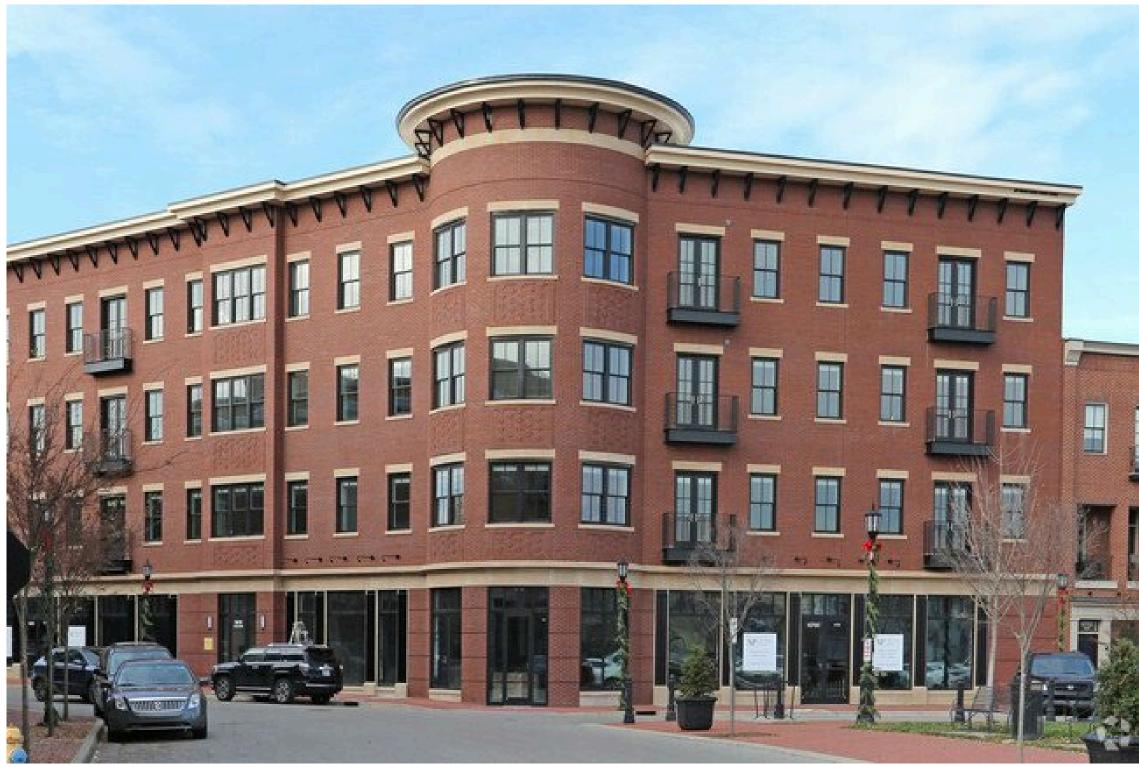

# **CONCEPT BOARD: URBAN COMMUNITY NODE**

Urban Community Nodes are intended to create centralized community destinations at highly utilized transit centers, particularly where east-west crossing transit corridors meet the Prospect MAX. The Urban Community Node enables a broad range of pedestrian-friendly uses, including retail and services, employment, institutions, and residential uses in a compact, walkable development pattern. District-wide parking strategies allow this district to serve as a community destination yet maintain pedestrian focus and transit accessibility.

Large Mixed-Use

Large Mixed-Use

Medium Mixed-Use