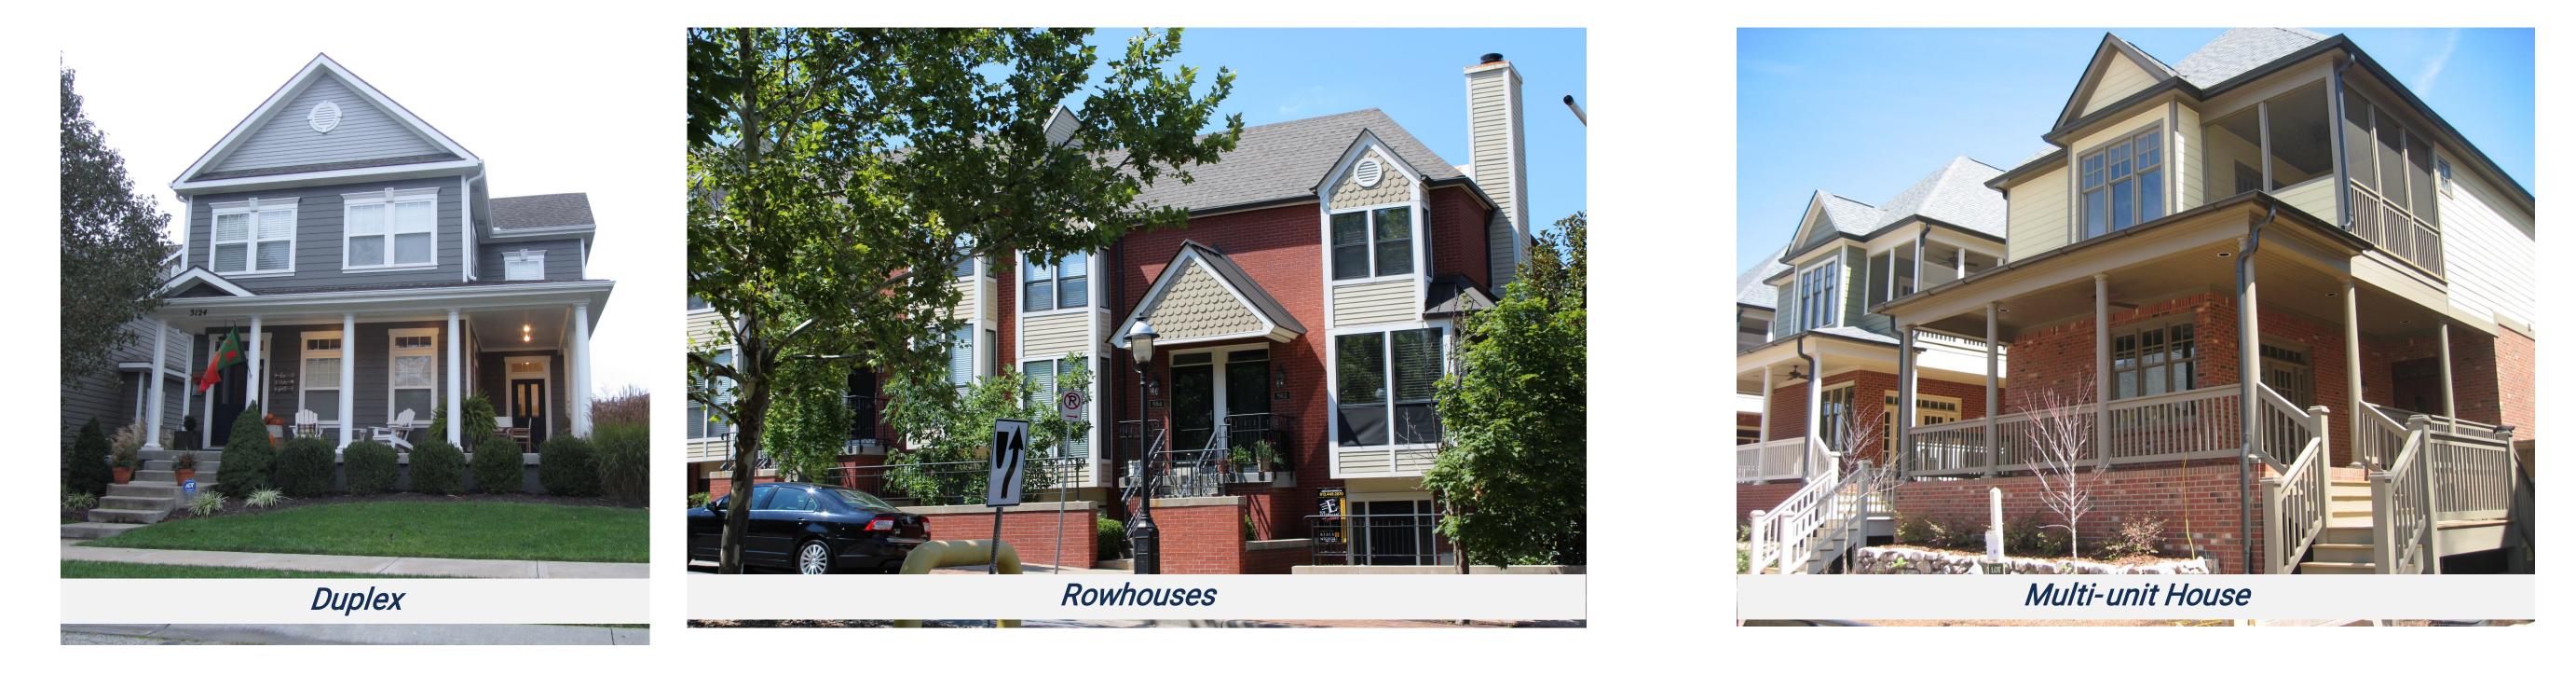

# **CONCEPT BOARD: TRANSIT CORRIDORS**

The Transit Corridor subdistricts are generally established between the distinct nodes of the Prospect MAX Corridor, as well as along major east/west cross-streets. This subdistrict provides an opportunity to allow for "middle housing" types such as townhomes, colonnades/walk-ups, small apartments, etc.) to support the goods and services offered within the nodes. This subdistrict is intended to be residential in nature, and reinforce walkable development patterns.

in 🚔 :

Single-Family House