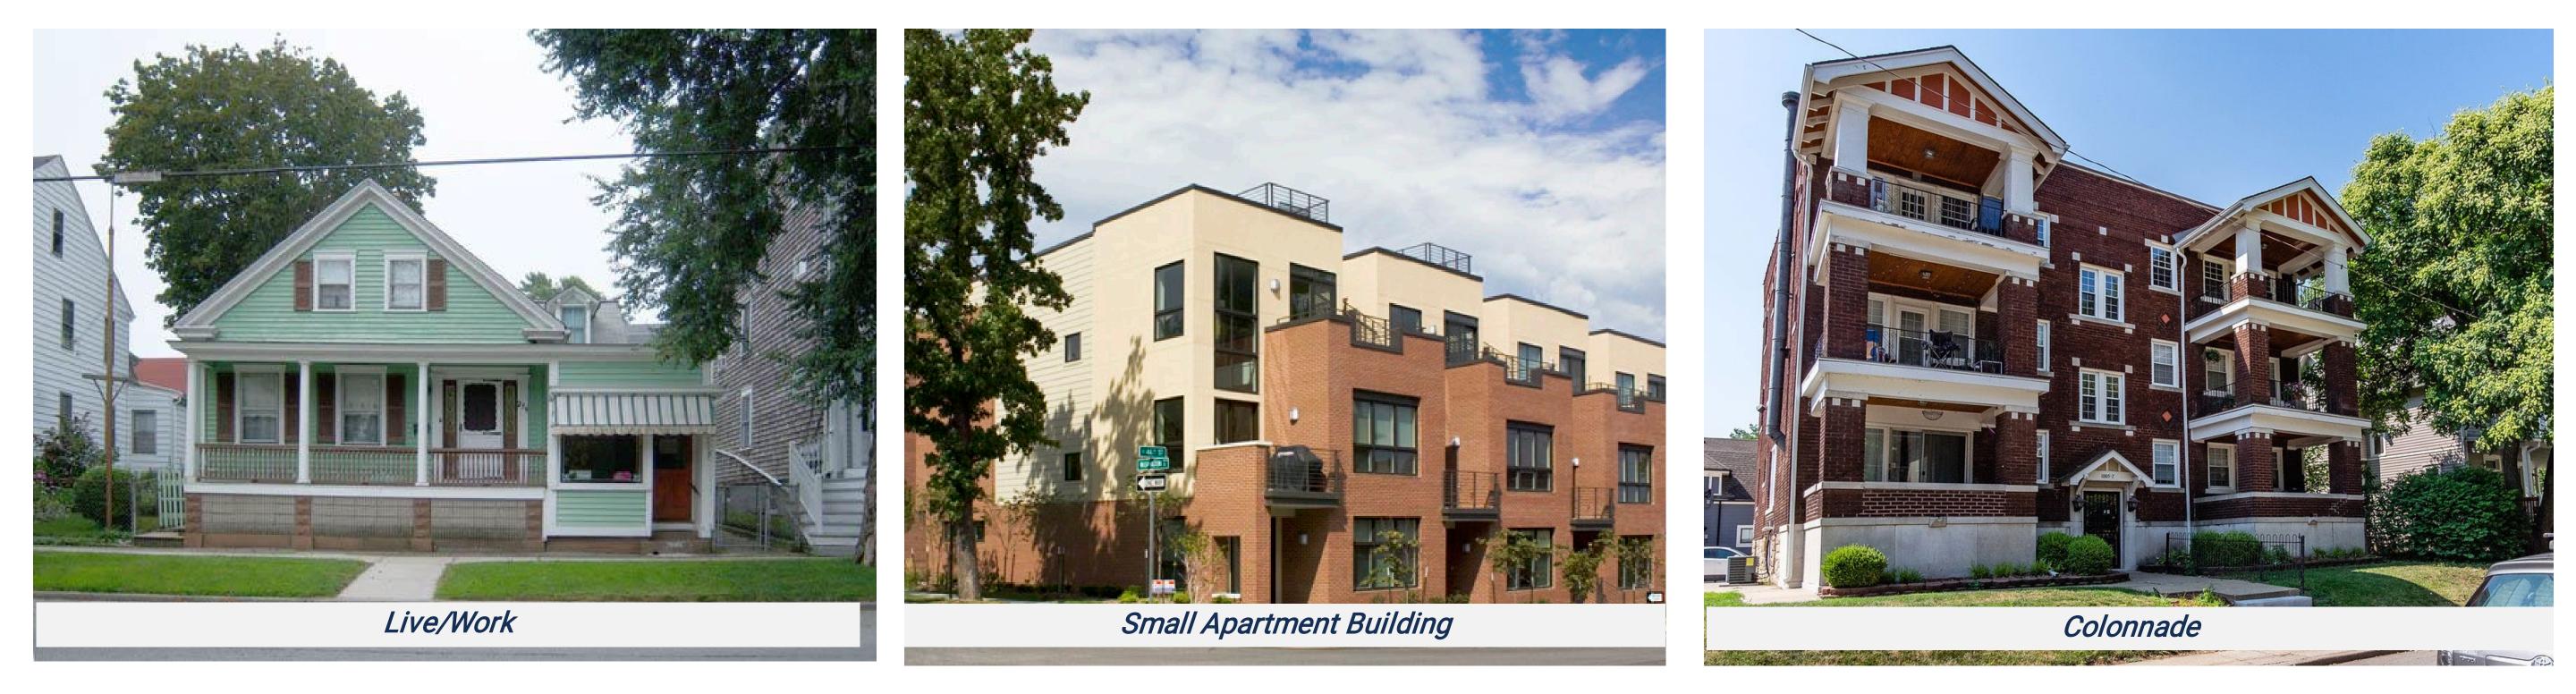

# **CONCEPT BOARD: TRANSIT CORRIDORS**

The Transit Corridor subdistricts are generally established between the distinct nodes of the Prospect MAX Corridor, as well as along major east/west cross-streets. This subdistrict provides an opportunity to allow for "middle housing" types such as townhomes, colonnades/walk-ups, small apartments, etc.) to support the goods and services offered within the nodes. This subdistrict is intended to be residential in nature, and reinforce walkable development patterns.

in 🚔 :

Single-Family House