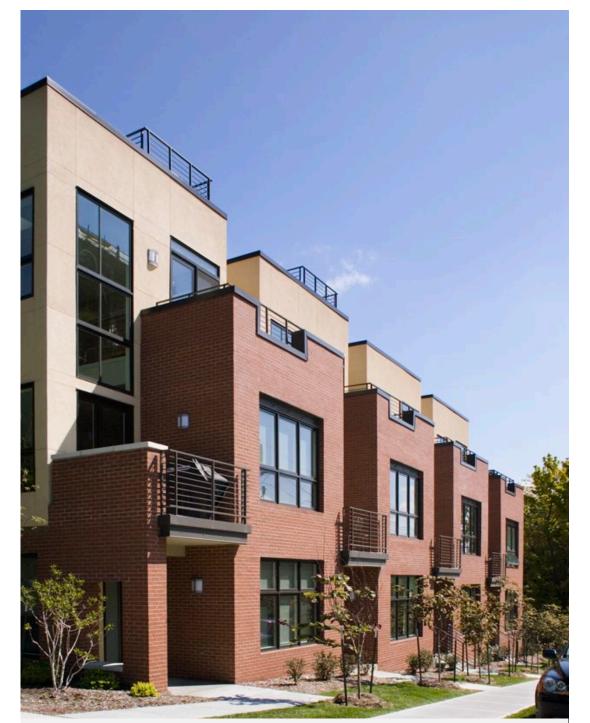

# **CONCEPT BOARD: TRANSIT CORRIDORS**

The Transit Corridor subdistricts are generally established between the distinct nodes of the Prospect MAX Corridor, as well as along major east/west cross-streets. This subdistrict provides an opportunity to allow for "middle housing" types such as townhomes, colonnades/walk-ups, small apartments, etc.) to support the goods and services offered within the nodes. This subdistrict is intended to be residential in nature, and reinforce walkable development patterns.

in 🚔 :

Single-Family House