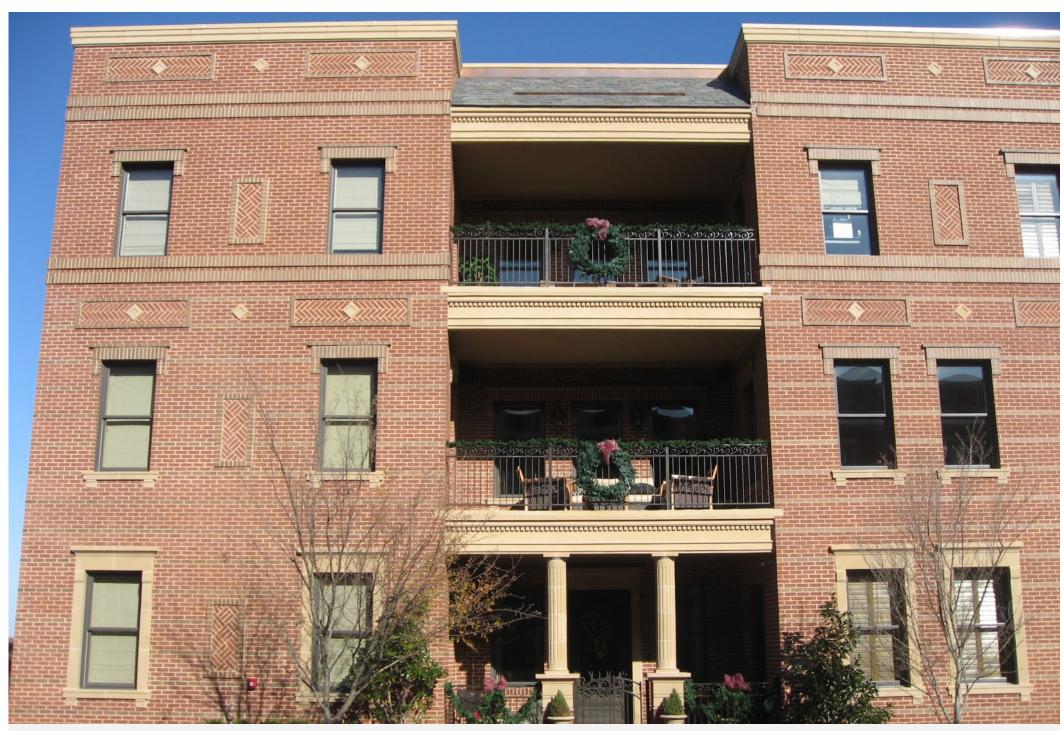

# **CONCEPT BOARD: URBAN COMMUNITY NODE**

Urban Community Nodes are intended to create centralized community destinations at highly utilized transit centers, particularly where east-west crossing transit corridors meet the Prospect MAX. The Urban Community Node enables a broad range of pedestrian-friendly uses, including retail and services, employment, institutions, and residential uses in a compact, walkable development pattern. District-wide parking strategies allow this district to serve as a community destination yet maintain pedestrian focus and transit accessibility.

Large Mixed-Use

Large Mixed-Use

Medium Mixed-Use