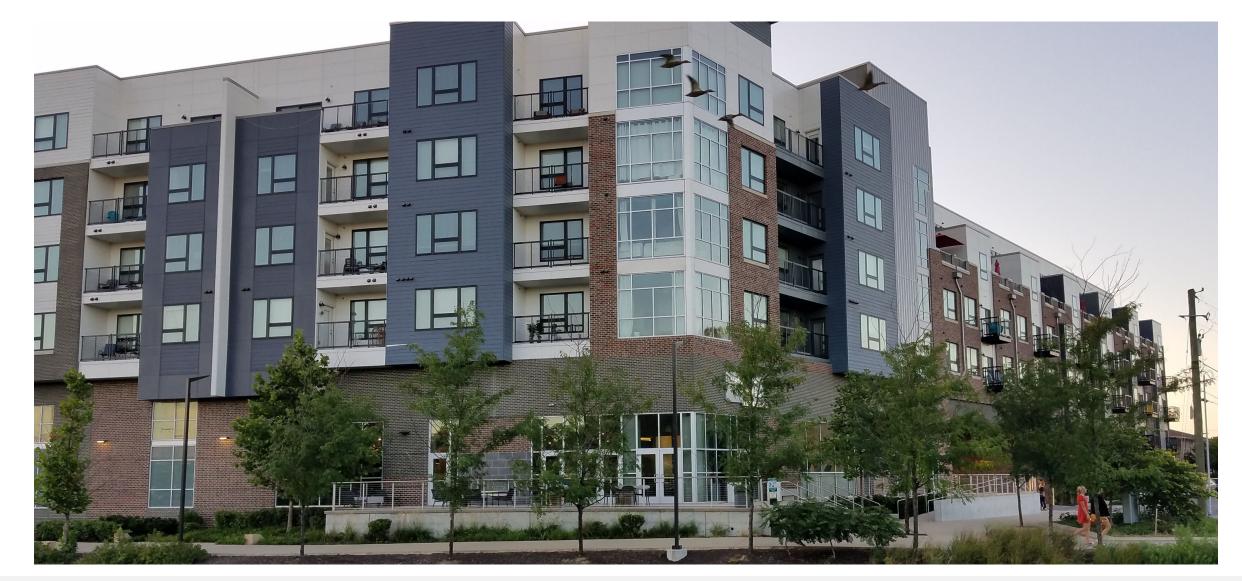

# **CONCEPT BOARD: URBAN COMMUNITY NODE**

Urban Community Nodes are intended to create centralized community destinations at highly utilized transit centers, particularly where east-west crossing transit corridors meet the Prospect MAX. The Urban Community Node enables a broad range of pedestrian-friendly uses, including retail and services, employment, institutions, and residential uses in a compact, walkable development pattern. District-wide parking strategies allow this district to serve as a community destination yet maintain pedestrian focus and transit accessibility.

Large Mixed-Use

Large Mixed-Use

Medium Mixed-Use