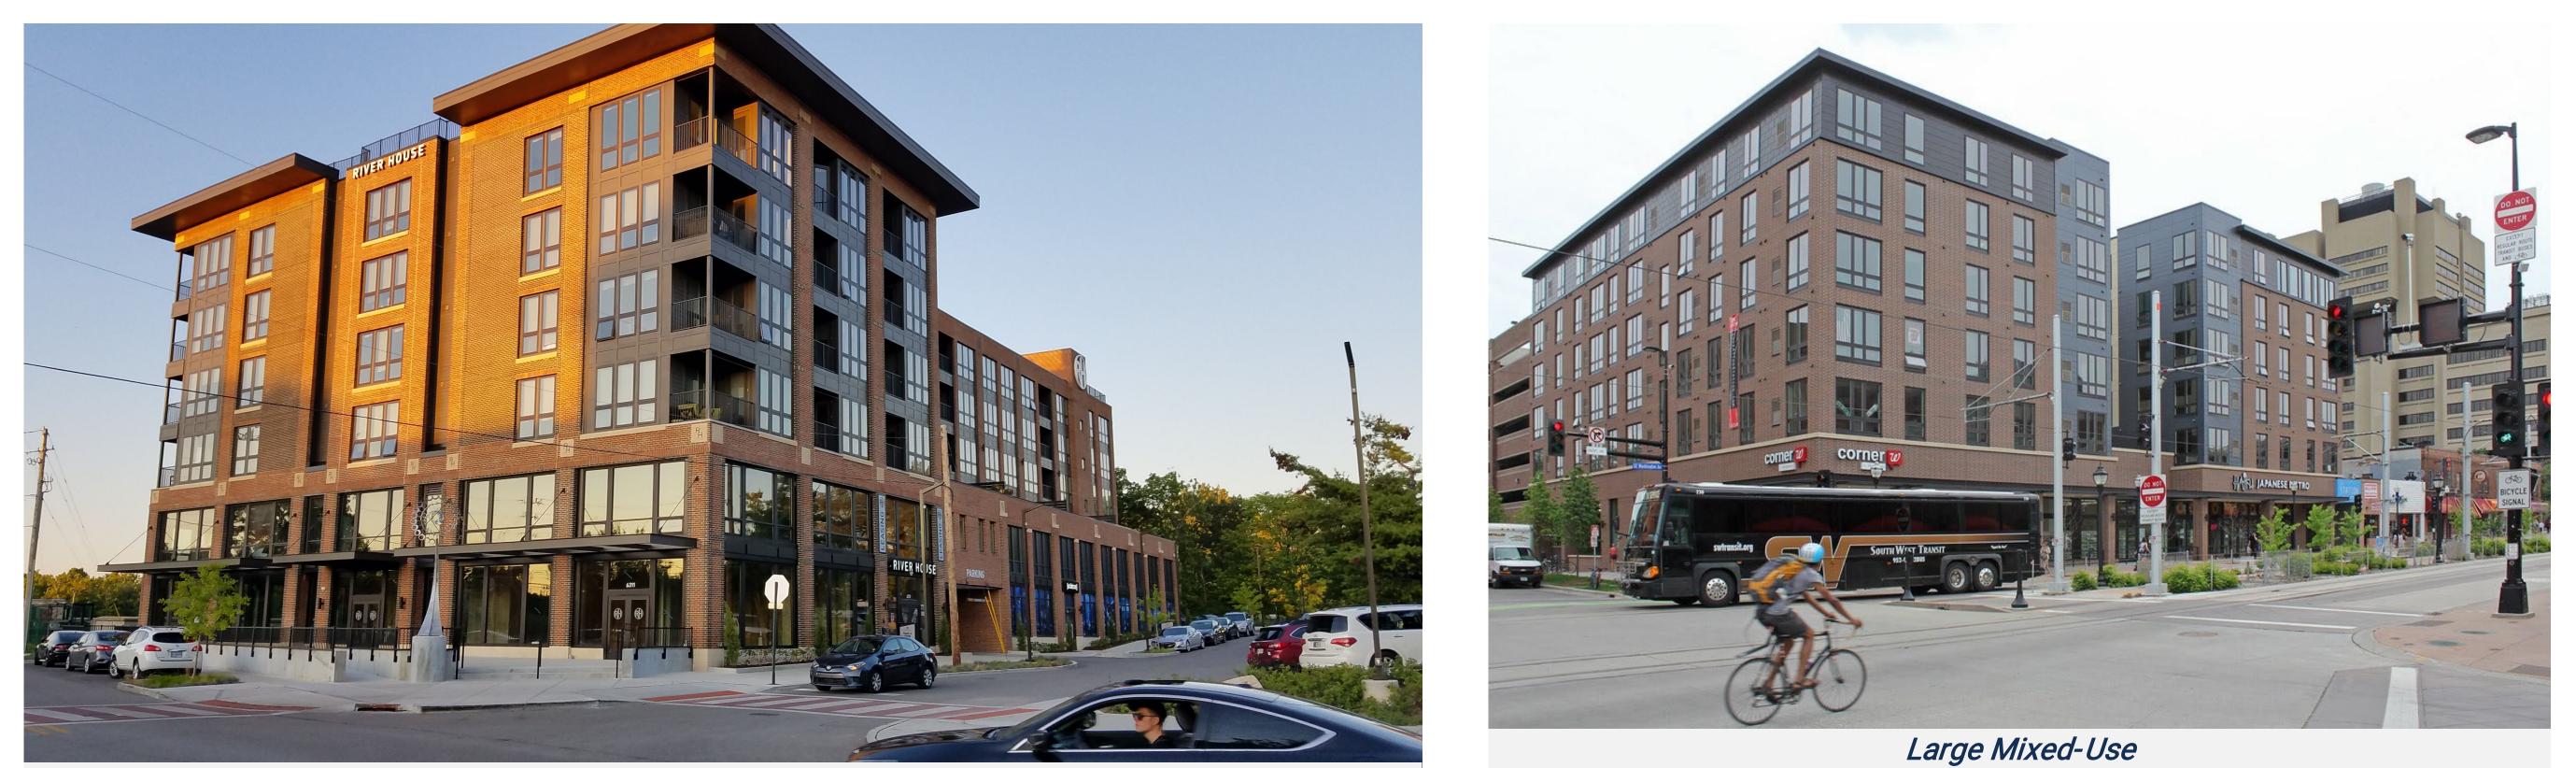

# **CONCEPT BOARD: URBAN COMMUNITY NODE**

Urban Community Nodes are intended to create centralized community destinations at highly utilized transit centers, particularly where east-west crossing transit corridors meet the Prospect MAX. The Urban Community Node enables a broad range of pedestrian-friendly uses, including retail and services, employment, institutions, and residential uses in a compact, walkable development pattern. District-wide parking strategies allow this district to serve as a community destination yet maintain pedestrian focus and transit accessibility.

Large Mixed-Use

Large Mixed-Use

Medium Mixed-Use