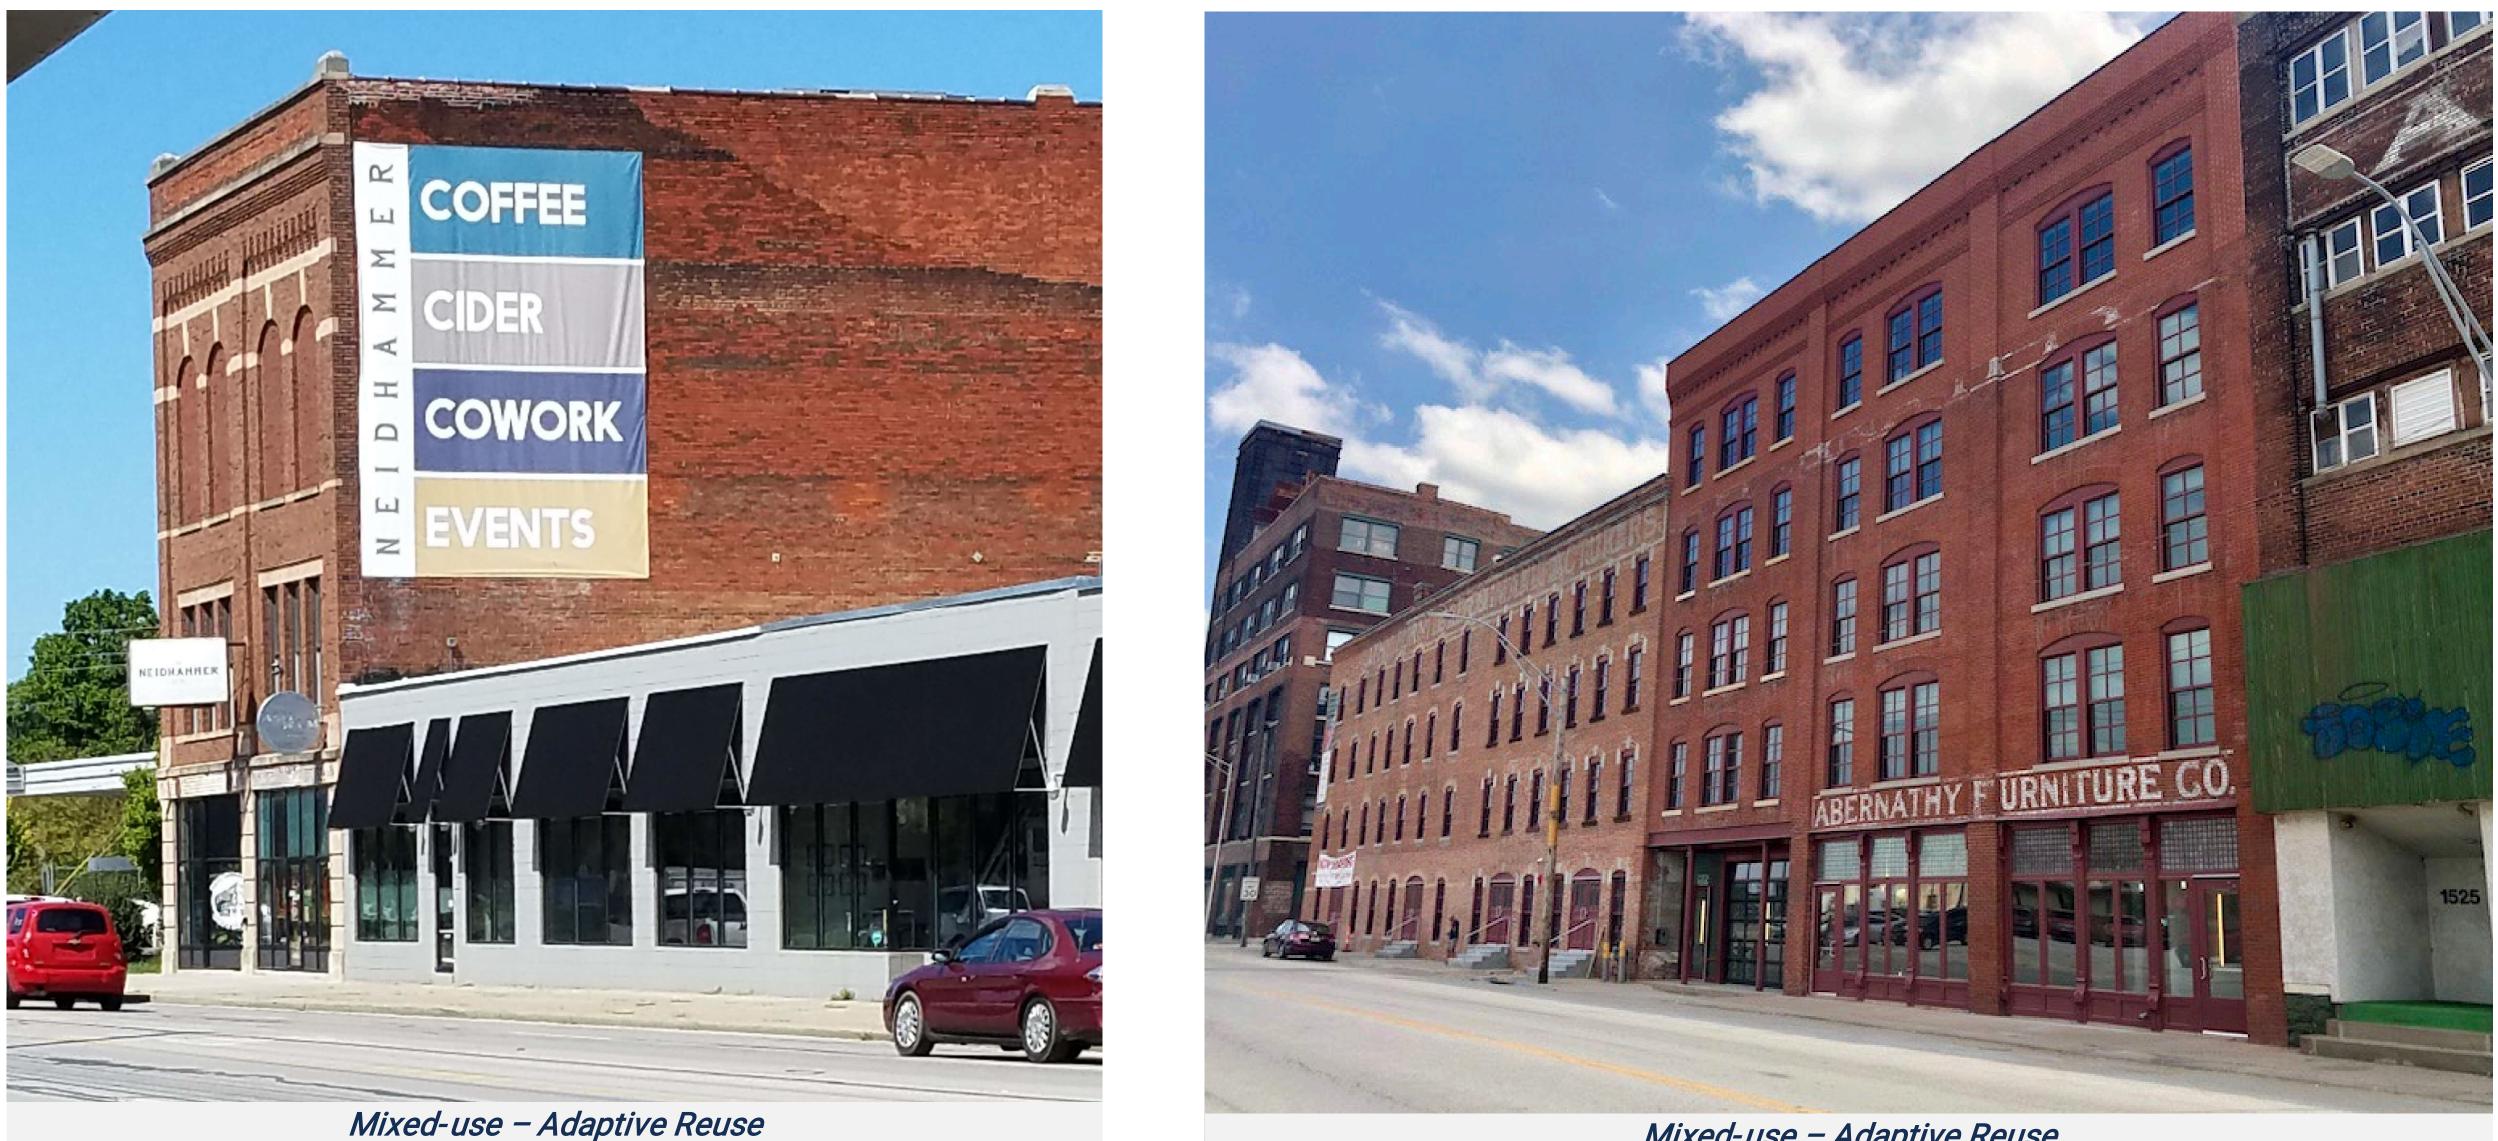

# **CONCEPT BOARD: URBAN INDUSTRIAL NODE**

Urban Industrial Nodes are intended to create centers of regional employment opportunities accessible by transit. This node includes a concentration of industrial, warehousing, distribution services, institutions, and commercial and service uses in a connected, walkable development pattern. The nodes are supported by the cross-transit corridors.

Mixed-use – Adaptive Reuse