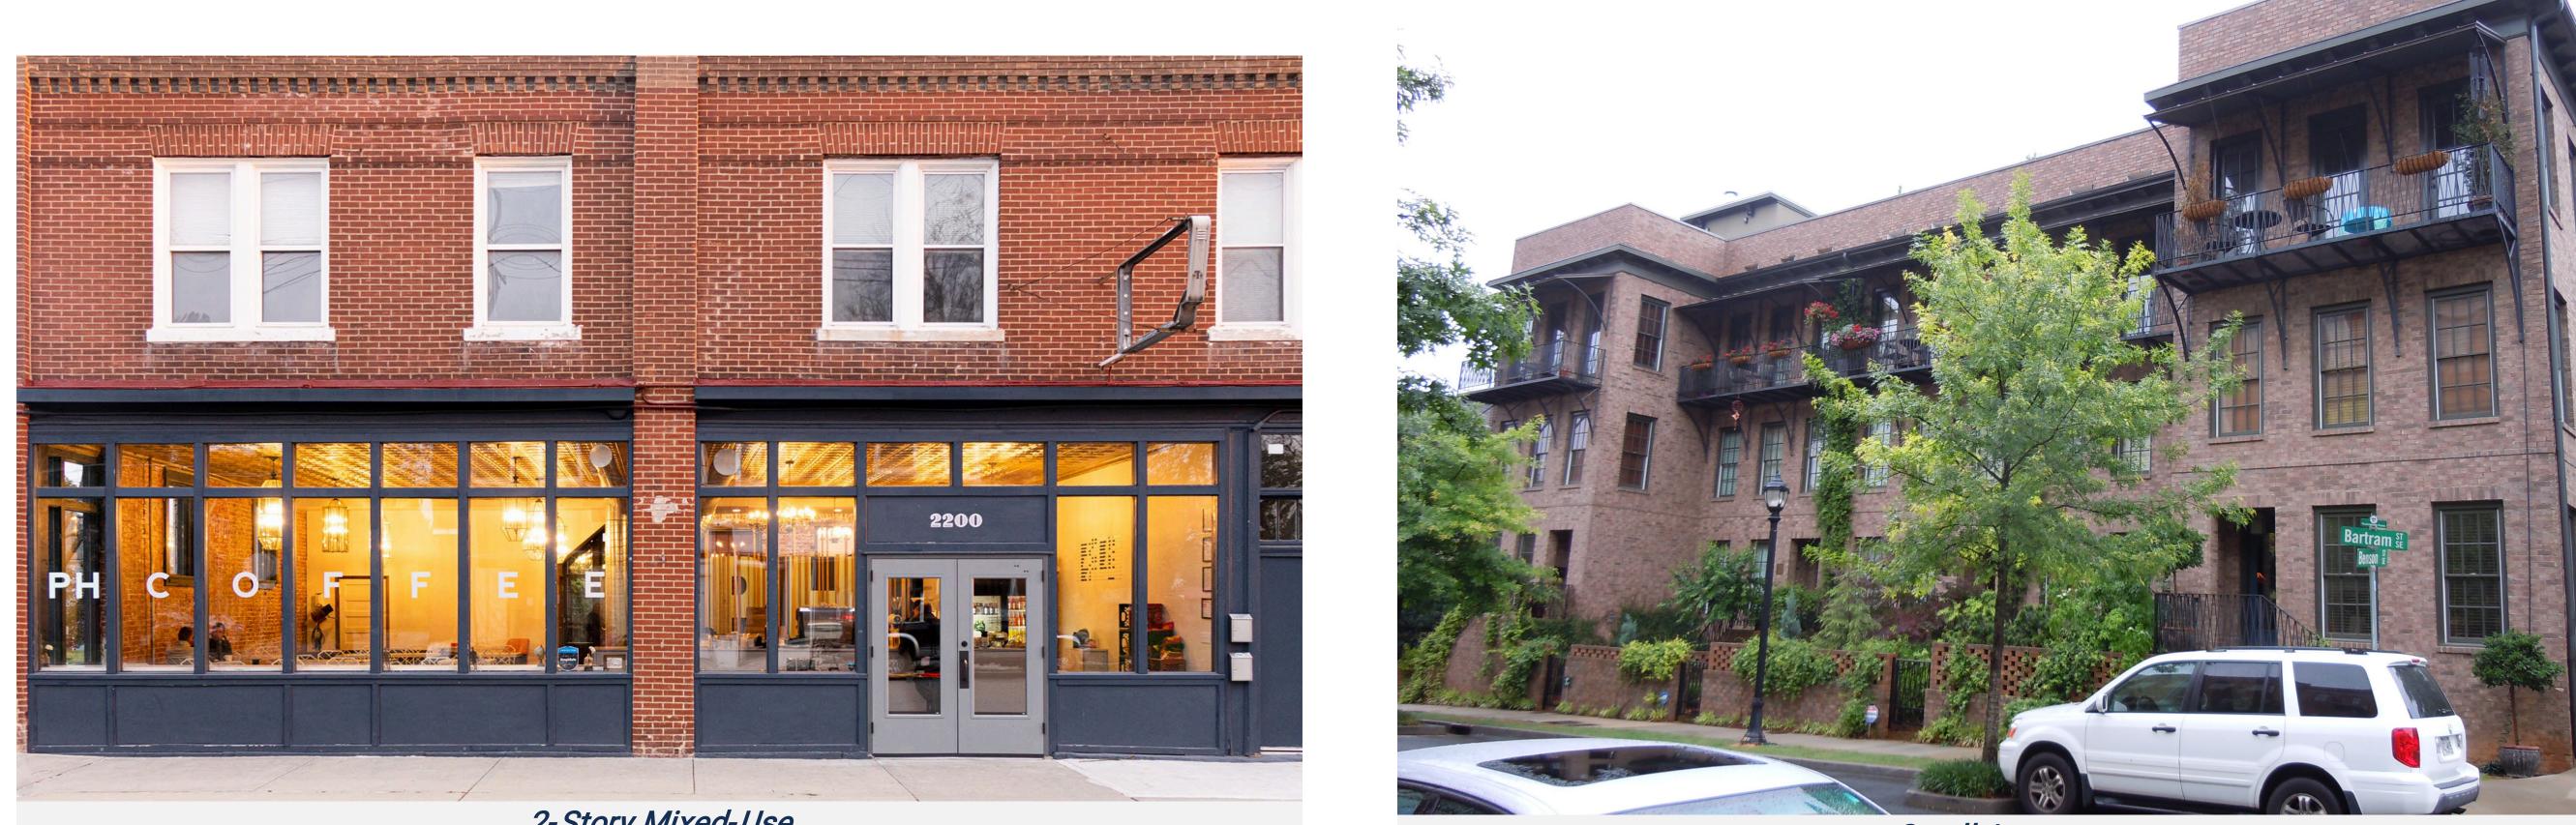

# **CONCEPT BOARD: URBAN NEIGHBORHOOD NODE**

Urban Neighborhood Nodes are intended to establish smaller-scale, neighborhoodoriented commercial hubs at Prospect MAX transit stops. This subdistrict enables lower intensity commercial and institutional uses to meet daily needs for surrounding neighborhoods. The Urban Neighborhood Node establishes a compact, walkable development pattern that is of a limited scale and height to complement adjacent neighborhood settings.

Small Apartment

2-Story Mixed-Use

2-Story Commercial

4-Story Mixed Use