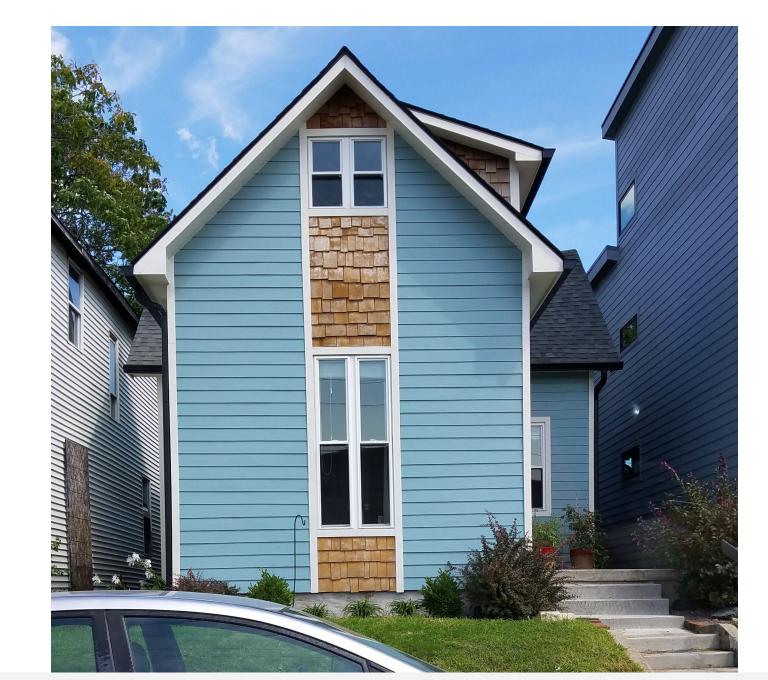

# **CONCEPT BOARD: TRANSIT CORRIDORS**

The Transit Corridor subdistricts are generally established between the distinct nodes of the Prospect MAX Corridor, as well as along major east/west cross-streets. This subdistrict provides an opportunity to allow for "middle housing" types such as townhomes, colonnades/walk-ups, small apartments, etc.) to support the goods and services offered within the nodes. This subdistrict is intended to be residential in nature, and reinforce walkable development patterns.

in 🚔 :

Single-Family House