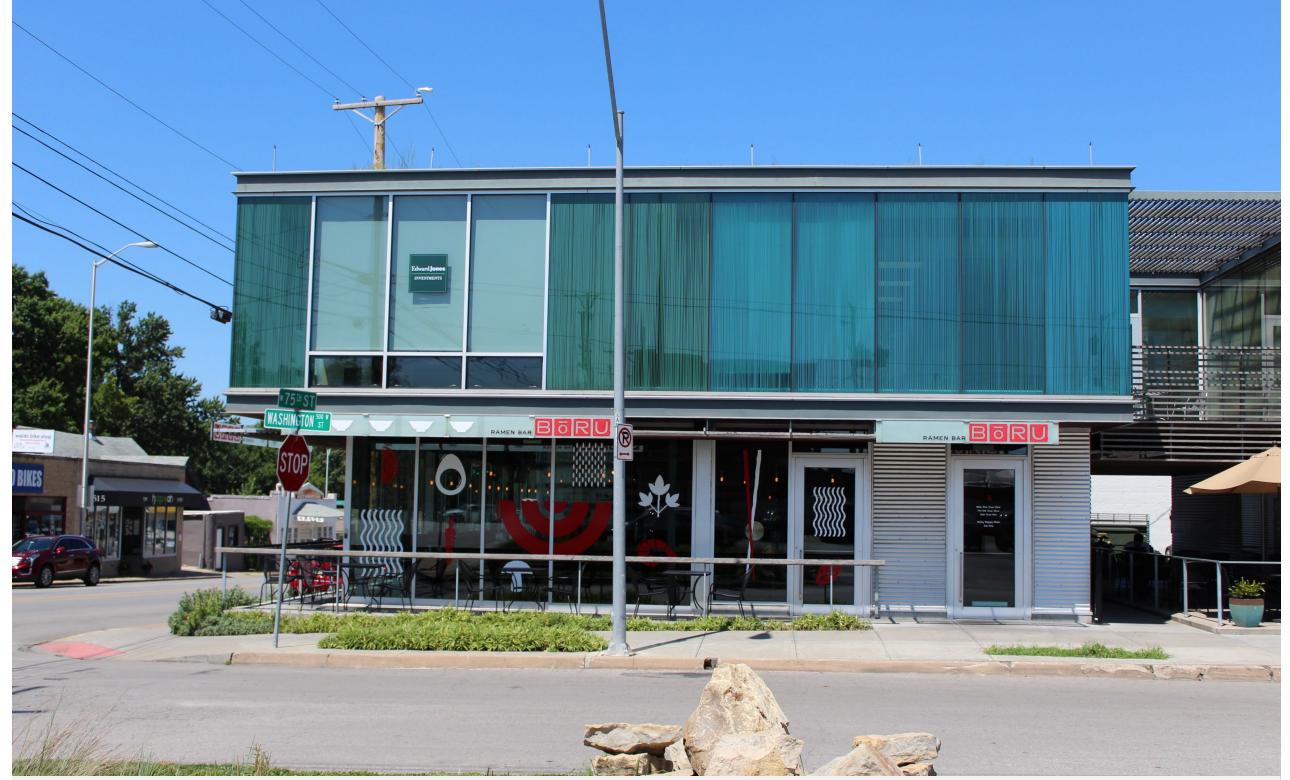

# **CONCEPT BOARD: URBAN COMMUNITY NODE**

Urban Community Nodes are intended to create centralized community destinations at highly utilized transit centers, particularly where east-west crossing transit corridors meet the Prospect MAX. The Urban Community Node enables a broad range of pedestrian-friendly uses, including retail and services, employment, institutions, and residential uses in a compact, walkable development pattern. District-wide parking strategies allow this district to serve as a community destination yet maintain pedestrian focus and transit accessibility.

Large Mixed-Use

Large Mixed-Use

Medium Mixed-Use